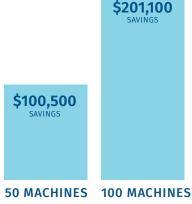

## **GREATER LIFETIME VALUE**

Hobart dishmachines consume less water, energy, & chemicals which saves money & improves sustainability.

\$2,010

5 YEAR SAVINGS
PER MACHINE\*

\$100,
SAVIN

\$20,100
SAVINGS

10 MACHINES 50 MACHINES