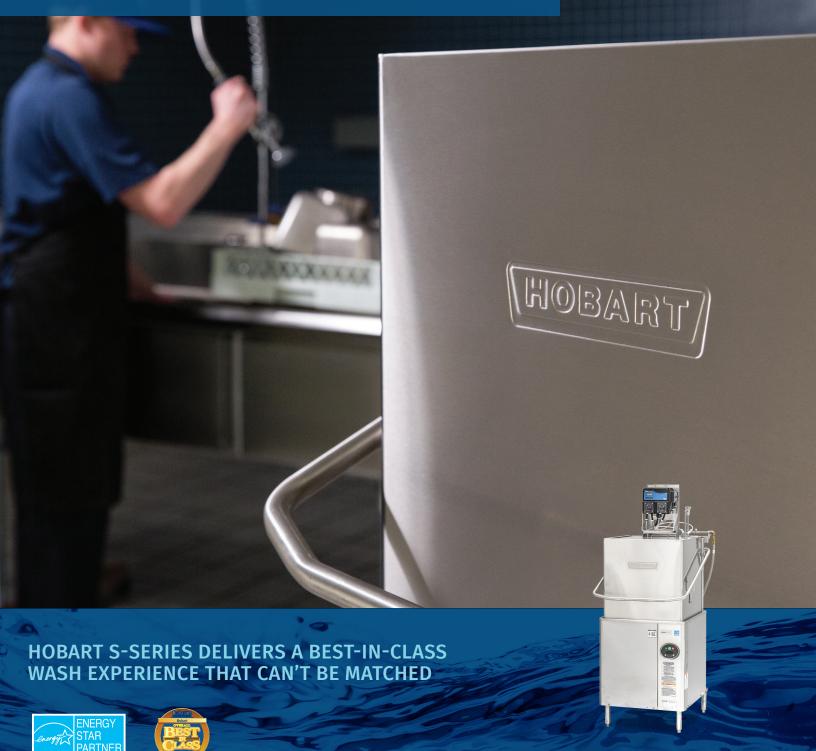

## TRUST YOUR FOOD SAFETY TO THE DISHROOM EXPERTS

Best-in-class solutions designed to meet NSF sanitization requirements in the toughest kitchen environments.

## PEACE-OF-MIND FOR YOUR OPERATIONS

| Food Safety Protection                               | Hobart<br>S-Series | Company E |
|------------------------------------------------------|--------------------|-----------|
| NSF Rinse Temperature Assurance (Integrated Booster) | +                  | -         |
| Undertemp lockouts                                   | +                  | _         |
| Protected pumps & motors                             | +                  | _         |
| Built in wash tank heater                            | +                  | _         |
| Best-In-Class Performance                            |                    |           |
| 2hp, 160 GPM wash system for more powerful wash      | +                  | -         |
| NSF rated pot & pan cycles                           | +                  | _         |
| New energy efficient technology                      | +                  | _         |
| 30% less water consumption than Machine E            | +                  | _         |
| Up to 30% less labor time per day                    | +                  | _         |
| Lowest total cost of operation                       | +                  | -         |
| Flexibility to own equipment                         | +                  | _         |